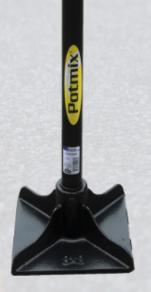

## **ASPHALT TAMPER**

Potmix® Asphalt Tamper enables quick compression of asphalt material in road repairs. For optimal performance, all asphalt mixes should be compressed prior to use. A good compression reduces the risk of aggregate disintegration and minimises the risk of water ingress undermining the repaired area.

**HANDLE**: high quality PVC handle with maximal grip and minimal workload on the hands. The grip height is 30 cm.

**SHAFT**: steel shaft for great durability. The total tamper length is 112 cm and shaft diameter is 3.5 cm.

**PLATE**: 20x20 cm cast iron plate for flexibility even in confined spaces. Total tamper weight is 4.75 kg.

| Article no. | Colour | Unit | Pcs / pallet |
|-------------|--------|------|--------------|
| 99016       | black  | pcs  | 30           |