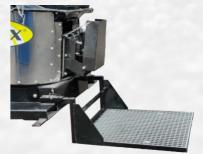

s are manufactured according to EU standards for guaranteed best results.

Enhanced mixing system for block and granulate material.



Hydrostatic drive and oil cooler for safer mixing.



#### Asphalt Boiler is available in these standard sizes:

| Capacity litre | L*W*H cm (incl. frame) | Empty weight approx. kg |
|----------------|------------------------|-------------------------|
| 600            | 218 * 150 * 180        | 1 250                   |
| 1200           | 360 * 250 * 280        | 2 500                   |
| 2600           | 450 * 250 * 350        | 3 400                   |

Double bottom for accurate indirect heating.







Electronic system control and thermostat



Electronic starting system and



Fork lift insertions for easy lifting

#### **OPTIONAL ADDITIONS:**





# ASPHALT MATERIAL

#### **ONE BOILER - SEVERAL MATERIAL CHOICES**



#### AC 6 & 10

Unique close graded surface course allowing hot mix to be produced on site to demand.

In granulate form - delivered in 22 kg bag.

CE marked. Conforms to EN 13108-1 standard.



## **MASTIC FLEX**

Asphalt mastic for dense and strong repairs. High polymer content for flexibility to counteract cracking.

In granulate form - delivered in 20 kg bag.

Conforms to EN 13108-6 standard.



## **MASTIC ULTRA THIN**

Unique mastic asphalt for ≤2 mm thin layers and filling of microtrenches etc.

In granulate form - delivered in 20 kg bag.

Conforms to EN 13108-6 standard.



POTMIX PRODUCTS AB
BOX 14003 • 630 14 • ESKILSTUNA • SWEDEN
INFO@POTMIX.COM • +46 10-101 80 33 • WWW.POTMIX.COM