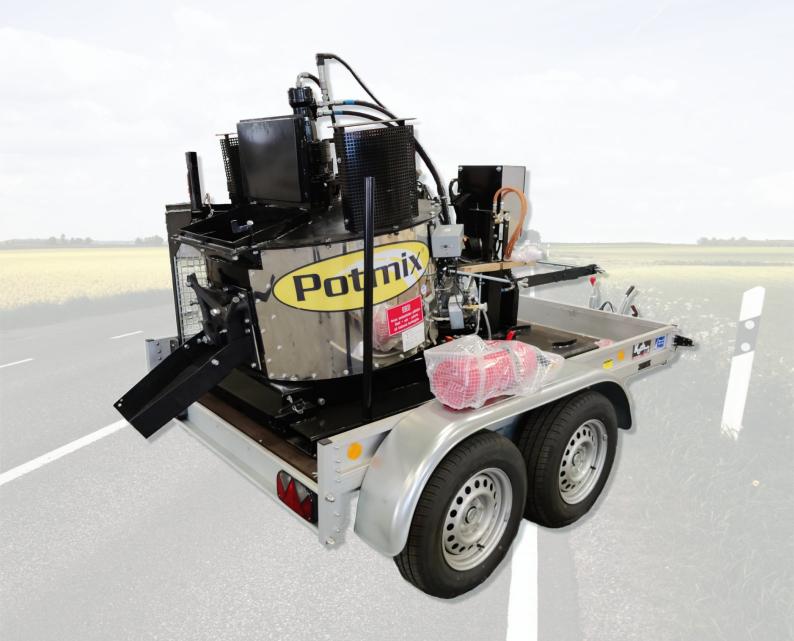

# POTMIX ASPHALT BOILER & ASPHALT MATERIAL

# ASPHALT MACHINERY

**ASPHALT BOILER** 

Our unique combination of Potmix® Asphalt Boiler and heatable asphalt in granulates gives contractors the versatility to perform a variety of qualitative asphalt work. This working method also ensures financial savings through more effective working hours, flexibility, and less material waste. All our hot asphalts are manufactured according to EU standards for guaranteed best results.

#### Asphalt Boiler is available in these standard sizes:

| Capacity litre | L*W*H cm (incl. frame) | Empty weight approx. kg |
|----------------|------------------------|-------------------------|
| 600            | 218 * 150 * 180        | 1 250                   |
| 1200           | 360 * 250 * 280        | 2 500                   |
| 2600           | 450 * 250 * 350        | 3 400                   |