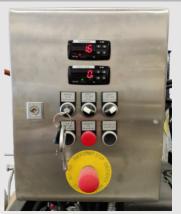

Double bottom for accurate indirect heating.

Electronic system control and thermostat

Electronic starting system and

Fork lift insertions for easy lifting