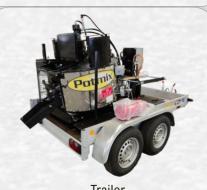

# ASPHALT MACHINERY

**ASPHALT BOILER** 

Our unique combination of Potmix® Asphalt Boiler and heatable asphalt in granulates gives contractors the versatility to perform a variety of qualitative asphalt work. This working method also ensures financial savings through more effective working hours, flexibility, and less material waste. All our hot asphalts are manufactured according to EU standards for guaranteed best results.

Enhanced mixing system for block and granulate material.

Hydrostatic drive and oil cooler for safer mixing.

#### Asphalt Boiler is available in these standard sizes:

| Capacity litre | L*W*H cm (incl. frame) | Empty weight approx. kg |
|----------------|------------------------|-------------------------|
| 600            | 218 * 150 * 180        | 1 250                   |
| 1200           | 360 * 250 * 280        | 2 500                   |
| 2600           | 450 * 250 * 350        | 3 400                   |

Double bottom for accurate indirect heating.

Electronic system control and thermostat

Electronic starting system and

Fork lift insertions for easy lifting