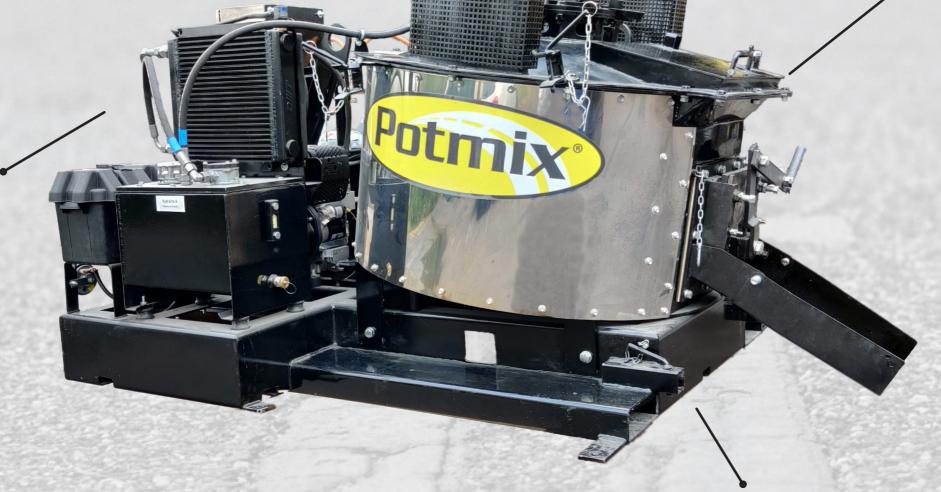

Enhanced mixing system for block and granulate material.

Hydrostatic drive and oil cooler for safer mixing.

Double bottom for accurate indirect heating.

Electronic system control and thermostat

Electronic starting system and

Fork lift insertions for easy lifting