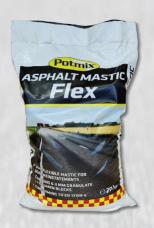

## **MASTIC FLEX**

Asphalt mastic for dense and strong repairs. High polymer content for flexibility to counteract cracking.

In granulate form - delivered in 20 kg bag.

Conforms to EN 13108-6 standard.