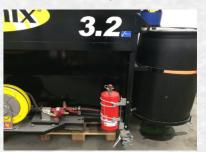

### **BASE UNIT INCLUDE:**

- All sides double walled (40 mm) insulated container.
- Regulated propane gas heating system with temperature gauge, electronic ignition, automatic re-ignition, and timer function.
- All-round heating for re-heating of Potmix Asphalt A8/A11.
- External motor (Hatz/Kohler) for vehicles without hydraulic drive.
- High quality Mangan steel screw conveyor.
- Two-gear hydraulic drive system; max. 40l/h, 160-180 bar.
- · Built in big bag discharging knife.
- 4-piece cover with hydraulic opening.
- Hydraulic vibration plate lifter (max 300kg).
- · Foot platform with expandable ladder.
- Shovel box & material chute.
- External gas burner in titanium.
- Asphalt Release sprayer.
- Manual in English.

#### **EXTRA OPTIONS/ADDITIONS:**

- Double chamber container with two screw conveyors (6-14 ton).
- Winter maintenance kit for spreading salt/gravel.
- Extra external auger (>4.5 ton).
- Emulsion tank, hydraulic pump, and sprayer.
- Parking system with manual/hydraulic height adjustment.