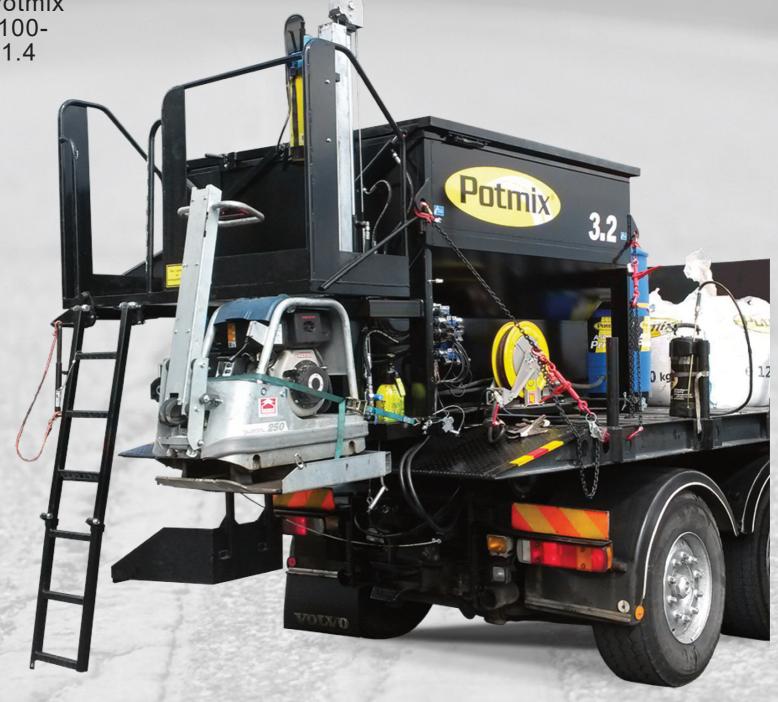

# **ASPHALT HOTBOX**

Potmix Asphalt Hotbox is a thermo container for storing hot mix asphalt or reheating Potmix Asphalt A8/A11 to working temperature (100-120°C). The standard size range is from 1.4 ton to 14 ton units.

### **BASE UNIT INCLUDE:**

- All sides double walled (40 mm) insulated container.
- Regulated propane gas heating system with temperature gauge, electronic ignition, automatic re-ignition, and timer function.
- All-round heating for re-heating of Potmix Asphalt A8/A11.
- External motor (Hatz/Kohler) for vehicles without hydraulic drive.
- High quality Mangan steel screw conveyor.
- Two-gear hydraulic drive system; max. 40l/h, 160-180 bar.
- · Built in big bag discharging knife.
- 4-piece cover with hydraulic opening.
- Hydraulic vibration plate lifter (max 300kg).
- · Foot platform with expandable ladder.
- Shovel box & material chute.
- External gas burner in titanium.
- Asphalt Release sprayer.
- Manual in English.