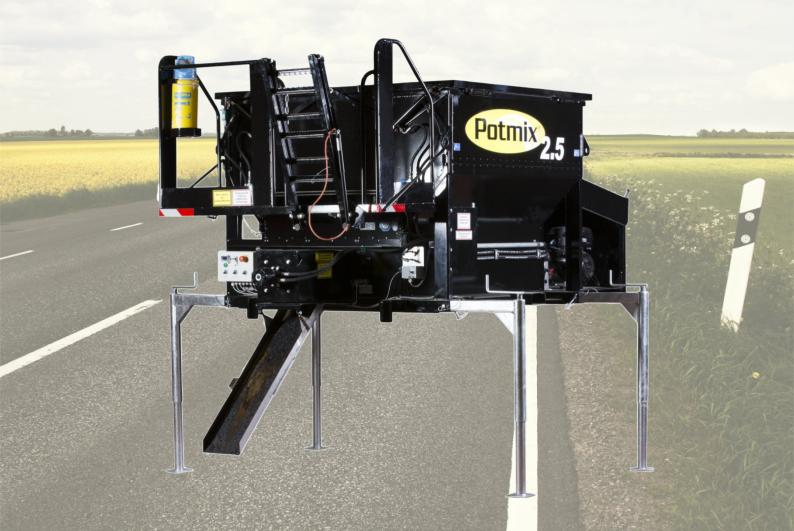

# **ASPHALT HOTBOX**

Potmix Asphalt Hotbox is a thermo container for storing hot mix asphalt or reheating Potmix Asphalt A8/A11 to working temperature (100-120°C). The standard size range is from 1.4 ton to 14 ton units.

### **BASE UNIT INCLUDE:**

- All sides double walled (40 mm) insulated container.
- Regulated propane gas heating system with temperature gauge, electronic ignition, automatic re-ignition, and timer function.
- All-round heating for re-heating of Potmix Asphalt A8/A11.
- External motor (Hatz/Kohler) for vehicles without hydraulic drive.
- High quality Mangan steel screw conveyor.
- Two-gear hydraulic drive system; max. 40l/h, 160-180 bar.
- · Built in big bag discharging knife.
- 4-piece cover with hydraulic opening.
- Hydraulic vibration plate lifter (max 300kg).
- · Foot platform with expandable ladder.
- Shovel box & material chute.
- External gas burner in titanium.
- Asphalt Release sprayer.
- Manual in English.