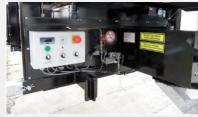

### **BASE UNIT INCLUDE:**

- All sides double walled (40 mm) insulated container.
- Regulated propane gas heating system with temperature gauge, electronic ignition, automatic re-ignition, and timer function.
- All-round heating for re-heating of Potmix Asphalt A8/A11.
- External motor (Hatz/Kohler) for vehicles without hydraulic drive.
- High quality Mangan steel screw conveyor.
- Two-gear hydraulic drive system; max. 40l/h, 160-180 bar.
- · Built in big bag discharging knife.
- 4-piece cover with hydraulic opening.
- Hydraulic vibration plate lifter (max 300kg).
- · Foot platform with expandable ladder.
- Shovel box & material chute.
- External gas burner in titanium.
- Asphalt Release sprayer.
- Manual in English.

External motor for hydraulic drive

Standing platform & external gas burner

Heating system with timer function

Allround heating & bag discharge knife

Emulsion tank & pump

Additional external auger