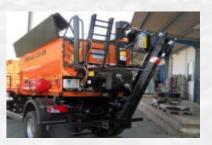

# **ASPHALT HOTBOX**

Potmix Asphalt Hotbox is a thermo container for storing hot mix asphalt or reheating Potmix Asphalt A8/A11 to working temperature (100-120°C). The standard size range is from 1.4 ton to 14 ton units.

### **BASE UNIT INCLUDE:**

- All sides double walled (40 mm) insulated container.
- Regulated propane gas heating system with temperature gauge, electronic ignition, automatic re-ignition, and timer function.
- All-round heating for re-heating of Potmix Asphalt A8/A11.
- External motor (Hatz/Kohler) for vehicles without hydraulic drive.
- High quality Mangan steel screw conveyor.
- Two-gear hydraulic drive system; max. 40l/h, 160-180 bar.
- · Built in big bag discharging knife.
- 4-piece cover with hydraulic opening.
- Hydraulic vibration plate lifter (max 300kg).
- · Foot platform with expandable ladder.
- Shovel box & material chute.
- External gas burner in titanium.
- Asphalt Release sprayer.
- Manual in English.