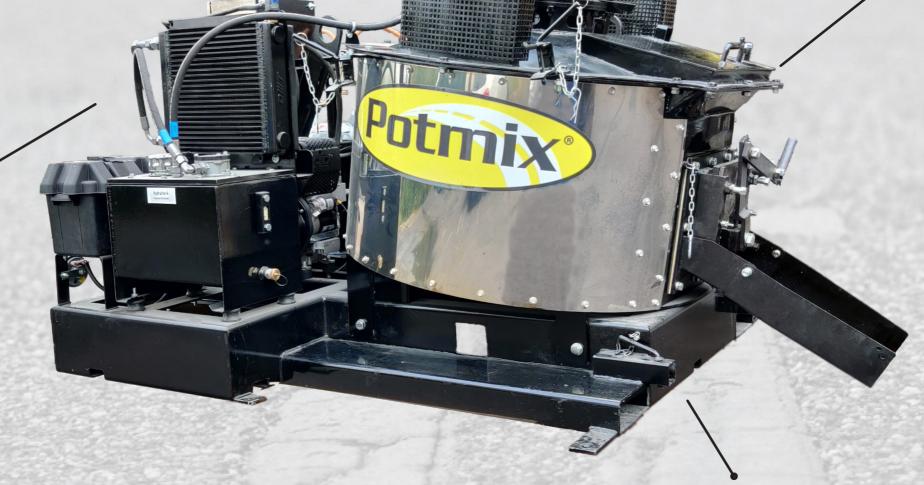

Enhanced mixing system for block and granulate material.

> Adjustable incline for effective mixing and discharging.

Hydrostatic drive and oil cooler for safer mixing.

Double bottom for accurate indirect heating.

Electronic system control and thermostat

Electronic starting system and

Fork lift insertions for easy lifting