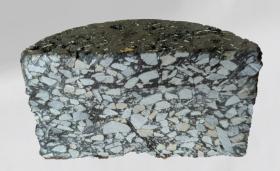

## HRA 30/14

Hot rolled asphalt for dense and extremely durable repairs. Used in combination with chipped aggregate in four colours - black, gray, red, green.

In granulate form - delivered in 22 kg bag + chippings 15 kg bucket.

CE marked. Conforms to EN 13108-4 standard.