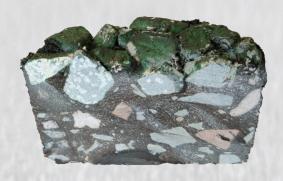

## HRA 30/14

Hot rolled asphalt for dense and extremely durable repairs. Used in combination with chipped aggregate in four colours - black, gray, red, green.

In granulate form - delivered in 22 kg bag + chippings 15 kg bucket.

CE marked. Conforms to EN 13108-4 standard.