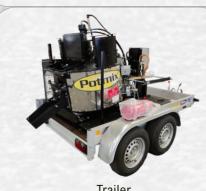

# ASPHALT MACHINERY

ASPHALT BOILER

Our unique combination of Potmix® Asphalt Boiler and heatable asphalt in granulates gives contractors the versatility to perform a variety of asphalt work. This working method ensures financial savings through more effective working hours, flexibility, and less material waste. All our hot asphalts are manufactured according to EU standards for guaranteed best results.

### Asphalt Boiler is available in these standard sizes:

| Capacity litre | L*W*H cm (incl. frame) | Empty weight approx. kg |
|----------------|------------------------|-------------------------|
| 600            | 218*150*180            | 1 250                   |
| 1200           | 360*250*280            | 2 500                   |
| 2600           | 450*250*350            | 3 400                   |