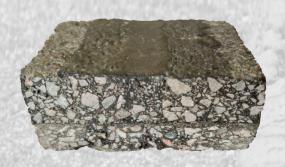

### AC 6 & 10

Unique close graded surface course.

In granulate form - delivered in 22 kg bag.

CE marked. Conforms to EN 13108-1 standard.