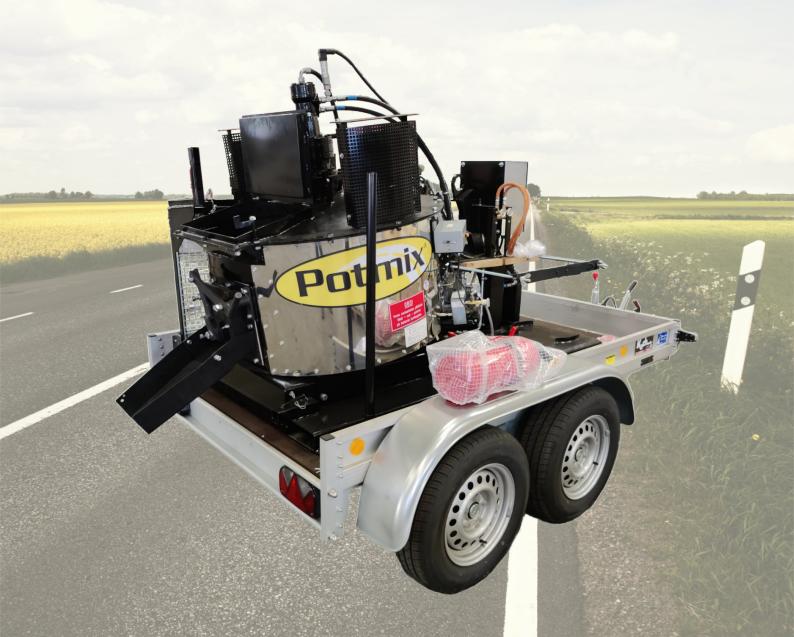

# ASPHALT MACHINERY

ASPHALT BOILER

Our unique combination of Potmix® Asphalt Boiler and heatable asphalt in granulates gives contractors the versatility to perform a variety of asphalt work. This working method ensures financial savings through more effective working hours, flexibility, and less material waste. All our hot asphalts are manufactured according to EU standards for guaranteed best results.

Enhanced mixing system for block and granulate material.

> Adjustable incline for effective mixing and discharging.

Hydrostatic drive and oil cooler for safer mixing.

### Asphalt Boiler is available in these standard sizes:

| Capacity litre | L*W*H cm (incl. frame) | Empty weight approx. kg |
|----------------|------------------------|-------------------------|
| 600            | 218*150*180            | 1 250                   |
| 1200           | 360*250*280            | 2 500                   |
| 2600           | 450*250*350            | 3 400                   |