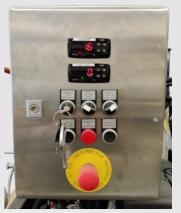

Double bottom for accurate indirect heating.

Electronic system control and thermostat

Electronic starting system and

Fork lift insertions for easy lifting